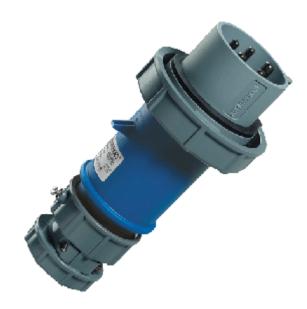

## Plug PowerTOP® - Part no. 3823

- screw terminals
- highly heat resistant contact carrier
- nickel plated contacts
- cable gland and external cable grip

Protection type IP 67
Ampere 16A
Poles 5p
Voltage 230V
Hertz 50-60 Hz

Earth position 9h

Contact nickel plated contacts, highly heat resistant contact carri

Connection technology Screw terminals

Std. Pack. 10 Qty.

| Drawing Amp.             |         | 16           |      |      | 32   |      |            |
|--------------------------|---------|--------------|------|------|------|------|------------|
| 2 MB 171                 | Poles   | 3            | 4    | 5    | 3    | 4    | 5          |
| Dim. in mm               | а       | 162          | 172  | 186  | 199  | 199  | 213        |
|                          | b       | 71           | 79   | 89   | 95   | 95   | 102        |
|                          | n       | 129          | 139  | 152  | 157  | 157  | 172        |
|                          | y       | 19           | 19   | 22   | 24,5 | 24,5 | 28,5       |
| Terminal for cond. cross |         | 1            | 1    | 1    | 2,5  | 2,5  | 2,5        |
| section (mm²) n          | ninmax. | <b>—</b> 2,5 | —2,5 | —2,5 | 6    | -6   | <b>—</b> 6 |
|                          |         |              |      |      |      |      |            |