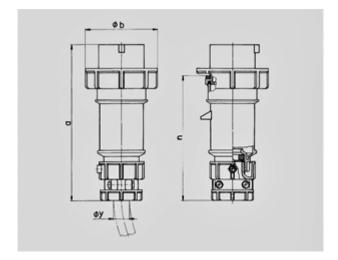

Earth position 9h

Contact nickel plated contacts, highly heat resistant contact carri

Connection technology Screw terminals

Std. Pack. 10 Qty.

| Drawing Amp.             |         | 16           |      |      | 32   |      |            |
|--------------------------|---------|--------------|------|------|------|------|------------|
| 2 MB 171                 | Poles   | 3            | 4    | 5    | 3    | 4    | 5          |
| Dim. in mm               | а       | 162          | 172  | 186  | 199  | 199  | 213        |
|                          | b       | 71           | 79   | 89   | 95   | 95   | 102        |
|                          | n       | 129          | 139  | 152  | 157  | 157  | 172        |
|                          | y       | 19           | 19   | 22   | 24,5 | 24,5 | 28,5       |
| Terminal for cond. cross |         | 1            | 1    | 1    | 2,5  | 2,5  | 2,5        |
| section (mm²) n          | ninmax. | <b>—</b> 2,5 | —2,5 | —2,5 | 6    | -6   | <b>—</b> 6 |
|                          |         |              |      |      |      |      |            |